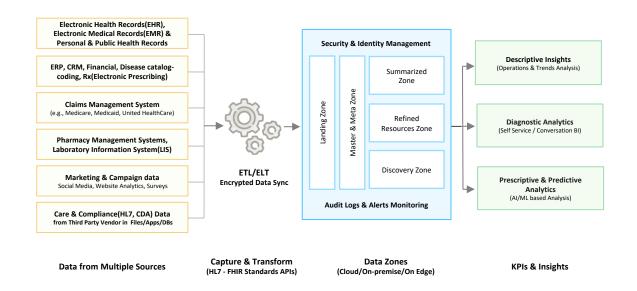

### **HealthIntellect Solution Overview**

Data Intellect collects data from various data sources considering patient journeys on different touchpoints in administrative & clinical applications.

#### Data Intellect

Integrate data from various sources for clinical and operational decision support and deliver on the promise of valuebased healthcare