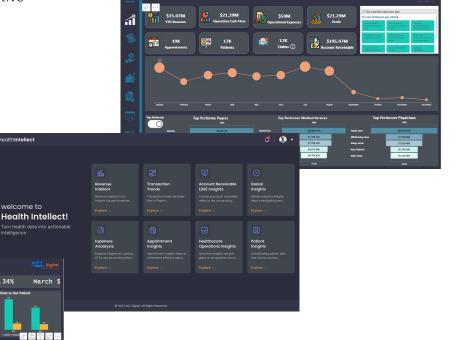

#### Affordable Advanced Analytics

Reduced cost of ownership. 100+ domain-wise KPIs in catalog to choose from and ready-to-use insights.

## Unified Health Experience

Connects and empowers consumers & population, providers, payers to manage health and wellness, augmented by accessible and supportive advanced analytics

February \$1,170,183

#### **Customization & Branding**

The platform supports fully branded customizations and personalized dashboards for everyone in the healthcare value chain.

#### AI & ML Powered Intellect

The platform leverages off-theshelf BI tools, AI & ML algorithms to enhance deep insights with modern charts and AI-enabled features.