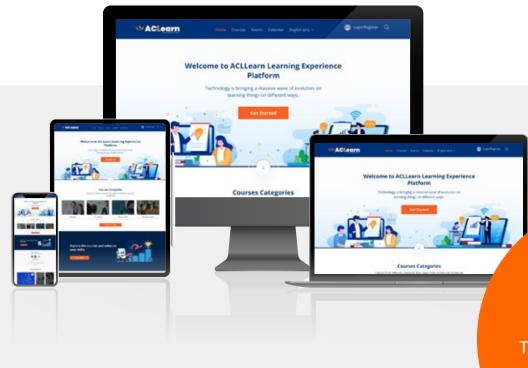

### TRANSFORM YOUR TRAINING SYSTEMS TO LEARNING EXPERIENCE PLATFORMS

ACL Learn is a holistic solution which is flexible, scalable, customizable, easy-to-use, and gives the new gen digital learners the freedom to access the courses from any location, any device. With ACL Learn, enterprises can launch their own custom-branded learning/training portals