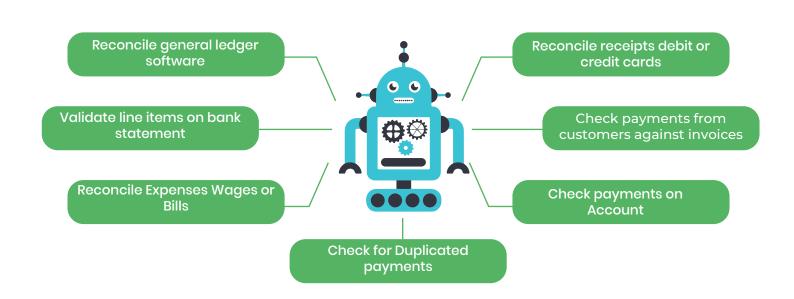

ES**



Partners in the business were struggling with global finance and corporate IT to deliver on a need to overhaul data, reporting and process



Being over budget and behind for more than 12 months, the company needed to accelerate their business initiative

### **SOLUTION**

Starting with a prototype, ACL Digital automated the incoming flow of data from source files(PDF, website, Excel) and other enterprise systems(SAP). The E2E data automation and warehousing solution ultimately scaled to support the global finance team by:

- Dramatically reducing the time required to produce accurate financial reporting through RPA process execution
- 2 OCR data extraction
- 3 AI/ML powered algorithms to find anomalies and discrepancies in bank statements processing

# **Account Reconciliation**



#### **OUTCOME**

- Quality and resiliency improved accuracy
- > Additional throughput and scale ability to process more with less people
- Better customer experience customer has immediate feedback throughout process
- 300% reduction in reconciliation time
- Increase in speed and efficiency



#### PRE RPA-SCENARIO

- ➤ 30-45 days to process monthly financials
- > Dozens of FTEs focused on manual finance activities
- > IT initiatives to support were 8,000% over Budget

# **POST RPA SCENARIO**

- > Prototype in 90 days
- > From 30-45 days to 5



ACL Digital is a design-led Digital Experience, Product Innovation, Engineering and Enterprise IT offerings leader. From strategy, to design, implementation and management we help accelerate innovation and transform businesses. ACL Digital is a