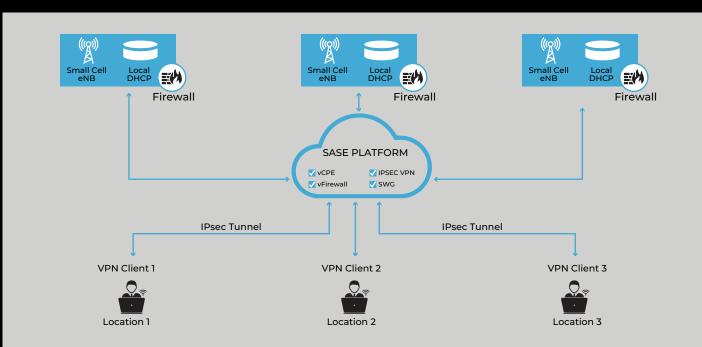

## The key areas worked upon include:

- ➤ Google cloud enabled IP Sec VPN Gateway
- > Firewall as a services and Centralized Policy management
- Device Monitoring and Device profiling

#### **CHALLENGES**

Client develops Secure Gateway solution in Google cloud platform and needed secure web gateway services

Establish secure connectivity at small cell location to VPN Gateway at GCP cloud

Enable authentication and authorization for VPN users from Google cloud

## **SOLUTION**

- Secure IP Sec VPN tunnel between the Small cell locations and GCP
- Highly available Multi cluster VPN gateway instances at Google Cloud
- 3 Layer 3 IPsec VPN connection establishment for a road warrior scenario
- 4 Auto scaling of Secure Gateway clusters for capacity management
- 5 Management and monitoring of IP Sec VPN tunnels and VNF instances
- 6 Auto discovery of Small cell eNodeB assets and registration

#### **Solution Overview**

- > Stand alone mode deployment as VMs on Google Public cloud environment
- > IPsec Fast path can scale from one core to Multiple cores based on the requirement and performance needs
- DPDK optimized platform for scale and performance