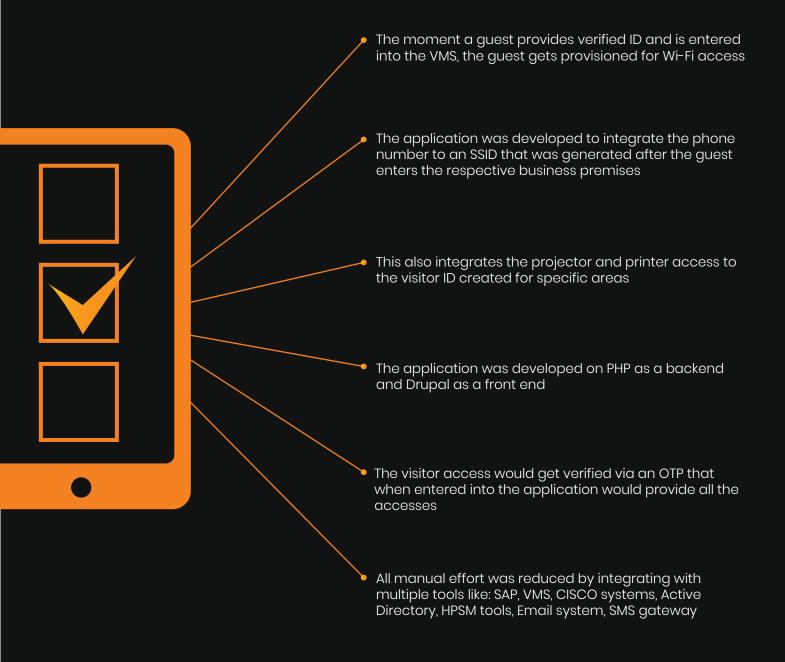

#### **VISITOR ACCESS AUTOMATION SOLUTIONS**

ACL integrated an application with the Visitor Management System.

We automated the management of service requests through the creation of a 'form" that was hosted on the intranet. Earlier users were calling for service request registration. The same was automated through entering the details in the form. The form has easy drop-down lists of service categories, FAQs were provided. Status updates are easily available.

Reports are available. With each trigger on the resolution, the form gets continuous updates. Automation of reminder emails to the resolution SPOC. Tickets are created automated. The application was developed on PHP as a backend and Drupal as a front end. Integrations were done with HPSM, Active Directory, Email system.