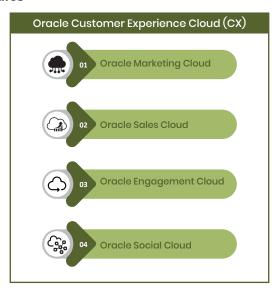

## 2-3 Month

- Phase 1: Oracle CX
  - Marketing, Sales & Engagement, Social Cloud Implementation
- > Phase 2: Oracle Student Cloud
  - Integration with Community Education Services