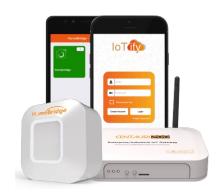

#### *Integrated IoMT cloud framework*

IoTify is a flexible, secure, and feature-rich multi-platform IoMT cloud & application framework specially designed for medical devices.