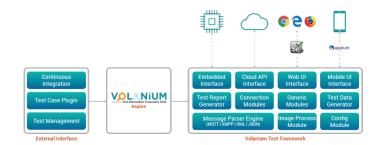

# Comprehensive IoMT test automation framework

Volanium framework leverages end-to-end testing to assure optimum performance of all the variables of IoMT (in-home, on-body, community, in-hospital, regulatory) enabled mobile, cloud, embedded and web solutions.