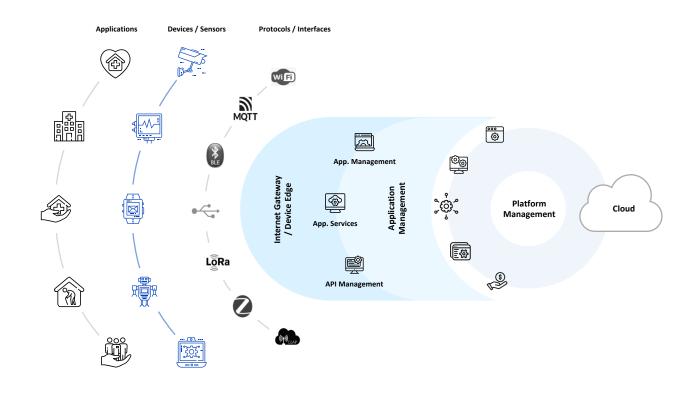

#### **Connected Platforms**

ACL Digital's connected platforms and frameworks like lotify and DigitalOne provide faster IoT/IoMT adoption. Build, deploy & manage applications, gateways, sensors, and devices from these platforms.

#### **Solutions**

ACL Digital's Connected Medical Devices and IoMT healthcare solutions provide an integrated ecosystem comprising home grown solutions.