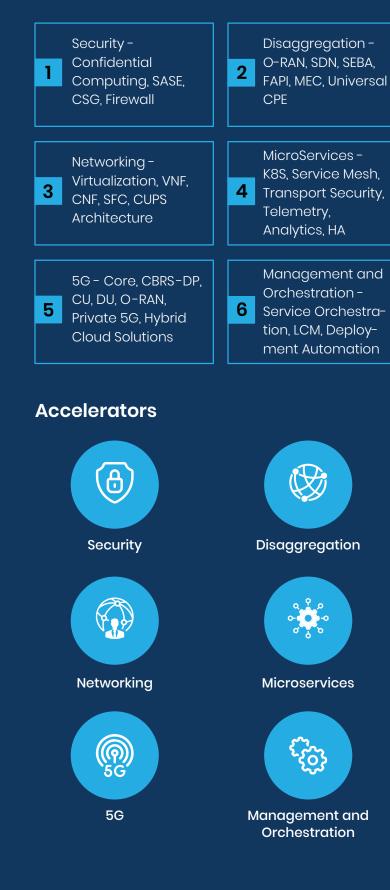

# Grow Beyond Boundaries with Disruptive Frameworks and Solution Enablers

The ACL Digital team offers accelerator frameworks in security, disaggregation, networking, microservices, 5G core, management, and orchestration. These frameworks help customers accelerate their digital transformation and maximize cutting-edge technology advantages.

# **ACL Digital Solution Accelerators**

**Native Platform** 

**Private 5G** 

Security