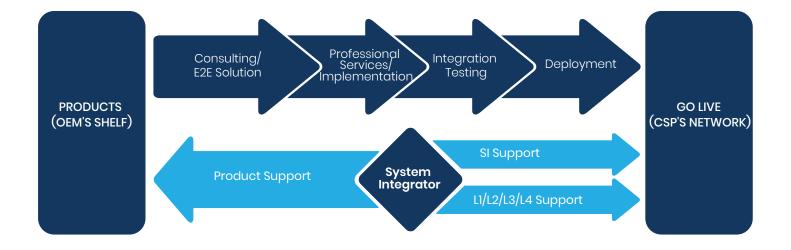

# Enabling Digital Transformation via System Integration and Professional Services

#### **Assessment and planning**

Experts at ACL Digital will assess your current systems and create an integration plan, defining goals, required resources, and systems to integrate.

#### **Design and implementation**

We design and implement the integration solution, including architecture, tool selection, and system configuration.

#### Consulting

ACL Digital provides comprehensive system integration consulting services, including assessment, solution design, implementation, testing, and ongoing support.

3

#### **Integration testing**

You can count on ACL Digital to perform thorough testing for integrated systems, including data flow, system functionality, and security validation.

## Systems Integration (SI) and Level 1-4 Support

ACL Digital delivers continuous support for integrated systems, spanning essential helpdesk assistance (Level 1) to specialized troubleshooting and issue resolution (Levels 2-4).