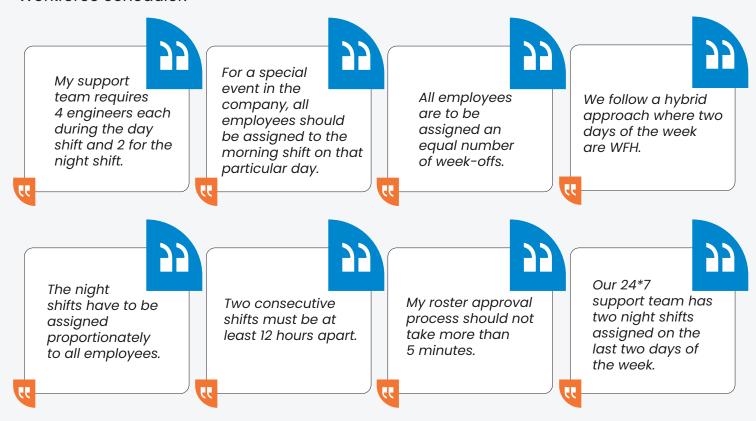

### Voice of the Customer

We listened to our customer's requirements and incorporated them into our Workforce Scheduler.